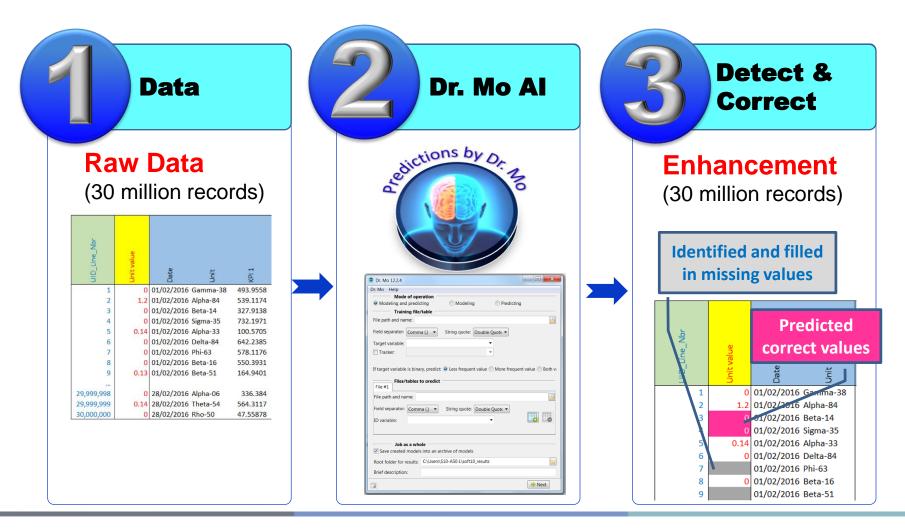

# Dr. Mo





493.9558 HR 539.1174 Quat 327.9138 Finar

732.1971 Mar 100.5705 Lega 642.2385 Mark 578.1176 Central 550.3931 Strategy Quatily

## **The Challenge**

#### **Good decisions require good data**

#### **Raw data is unreliable**

#### □ Manual checking is cost-prohibitive

- only big companies can afford it
- only a fraction of Big Data is checked



### **The Solution**

Dr. Mo:



□ Fast because it is fully Artificial Intelligence

□ Accurate because it uses multi-modeling

# Soft10 provides Big Data Artificial Intelligence to detect & correct data errors

Soft10 is the only company in the world who created an Artificial Intelligence Predictive Analytics software: Dr. Mo





# Dr. Mo Case Study: Error Detection & Correction





# Dr. Mo Case Study: Fortune 50 company