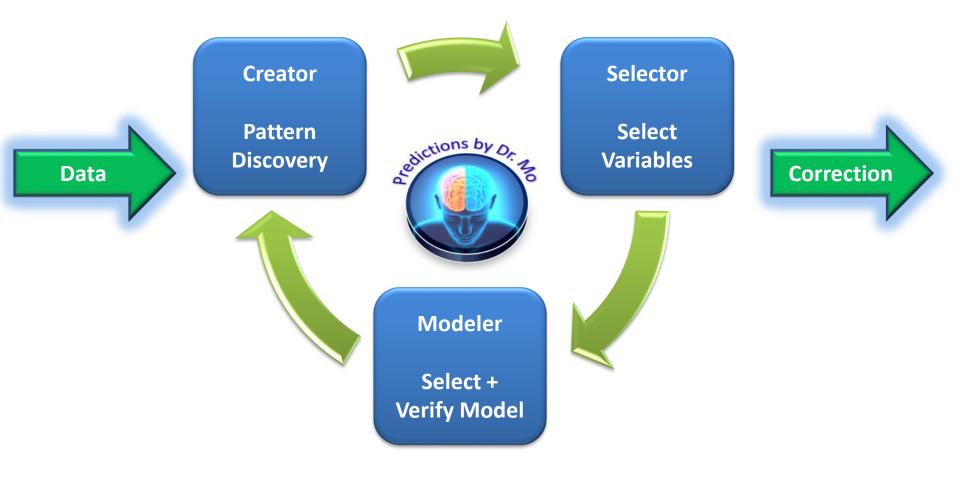

### **The Solution**

Dr. Mo:

□ Fast because it is fully Artificial Intelligence

□ Accurate because it uses multi-modeling