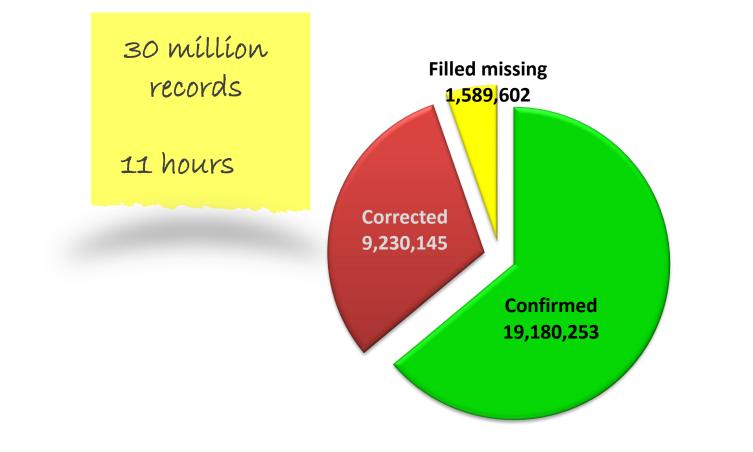

# Dr. Mo





493.9558 HR 539.1174 Quat 327.9138 Finar

732.1971 Mar 100.5705 Lega 642.2385 Mark 578.1176 Central 550.3931 Strategy Quatily

## **The Challenge**

#### **Good decisions require good data**

#### **Raw data is unreliable**

#### □ Manual checking is cost-prohibitive

- only big companies can afford it
- only a fraction of Big Data is checked



### **The Solution**

Dr. Mo:



□ Fast because it is fully Artificial Intelligence

□ Accurate because it uses multi-modeling

# Soft10 provides Big Data Artificial Intelligence to detect & correct data errors

Soft10 is the only company in the world who created an Artificial Intelligence Predictive Analytics software: Dr. Mo





# Dr. Mo Case Study: Error Detection & Correction





# Dr. Mo Case Study: Fortune 50 company