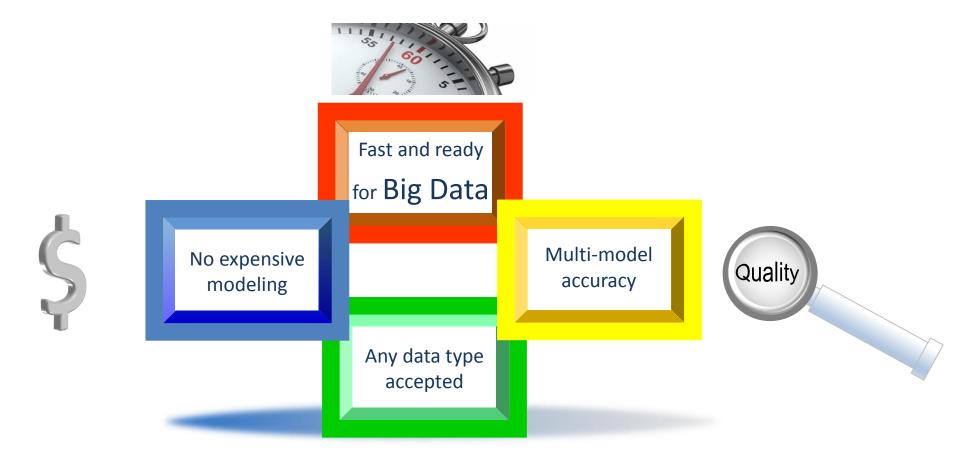

### **The Solution**

Dr. Mo:

□ Fast because it is fully Artificial Intelligence

□ Accurate because it uses multi-modeling